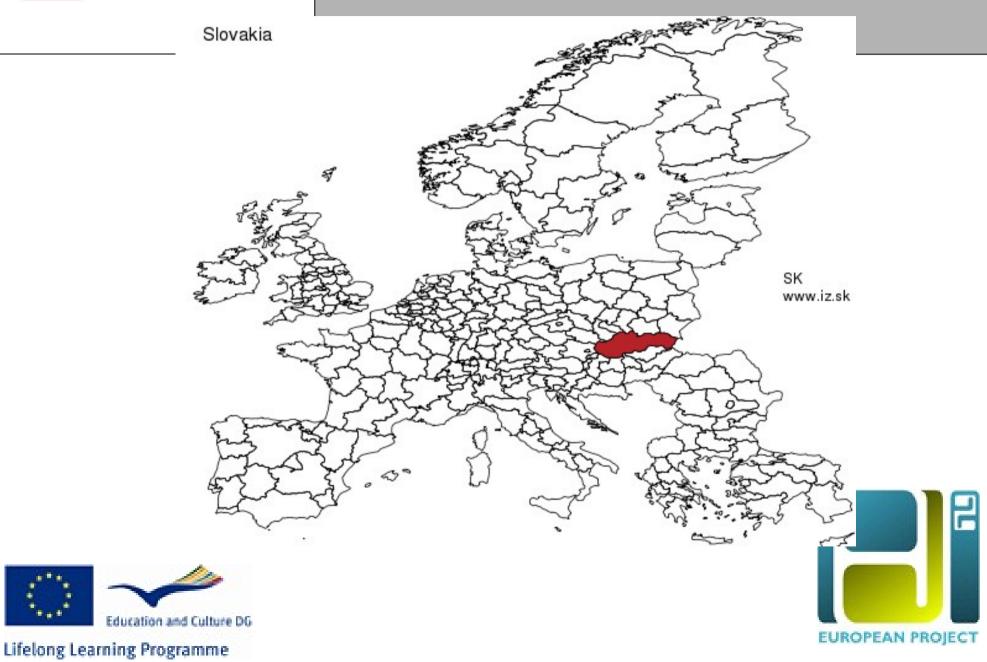

## Slovakia

### Slovakia

- 5,5 milion people
- high unemployment rate
- high economic growth
- regional differences