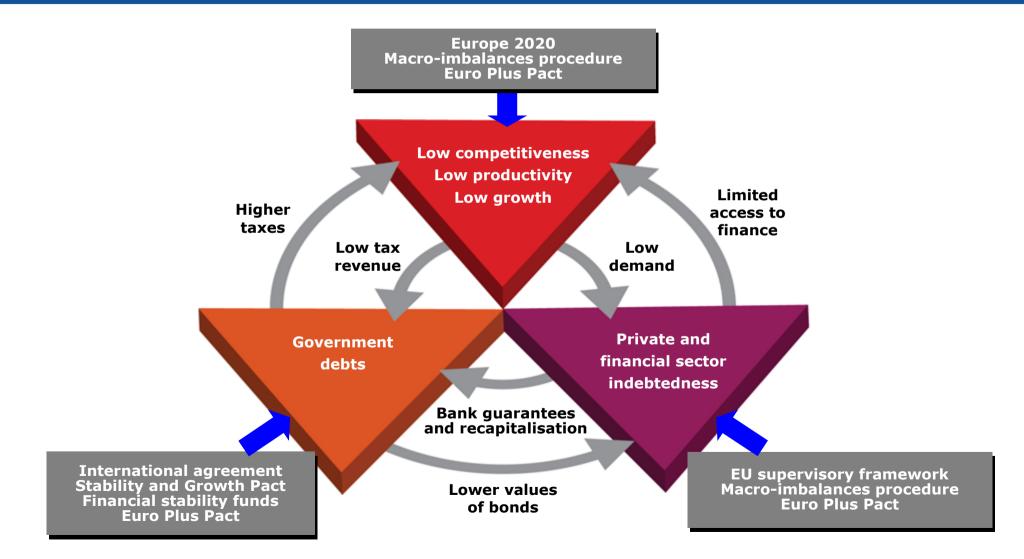

## **Tackling the « vicious circles » affecting Europe**

## Discipline and growth must be combined