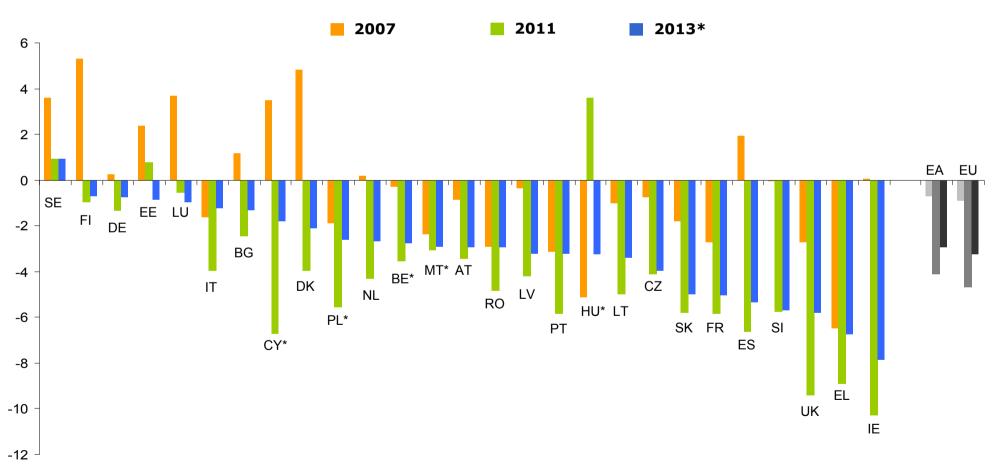

#### **Government balance in % of GDP**

\* This forecast is based on an Autumn 2011 scenario of « no policy change » and does not reflect announcements made since then, except for BE, CY, HU, MT and PL, where information for 2013 dates from January 2012.