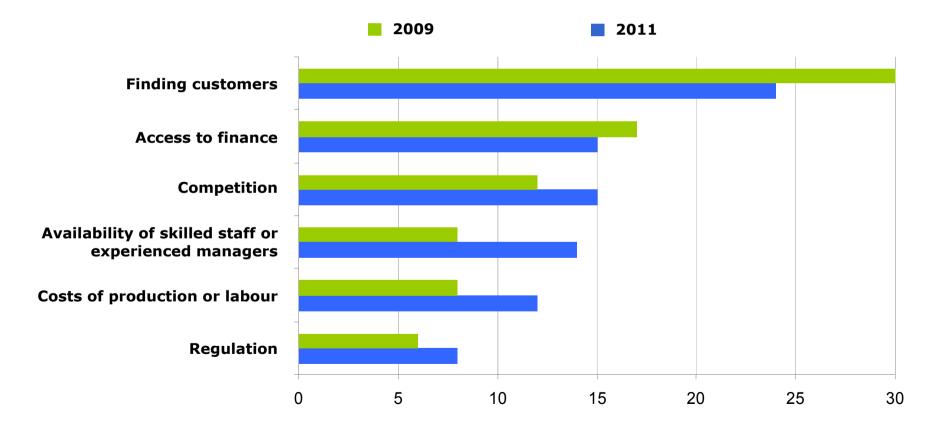

#### **FOCUS 2: Helping our entrepreneurs...**

What is the most pressing problem your firm is facing? (all SMEs in the EU, %, survey from December 2011)

## ... and boosting the competitiveness of our SMEs