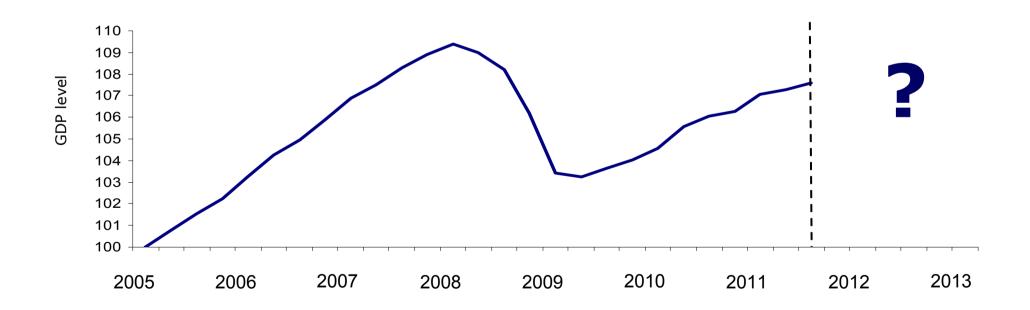

## **Restoring growth: a pressing priority**

**EU GDP level in recent years** (first quarter 2005 = 100)